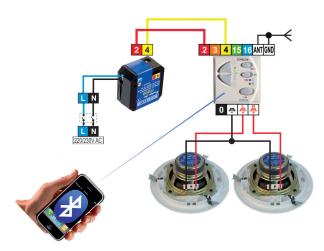

TH BLUETOOTH DEVICE AND FM TUNER

### MAIN CHARACTERISTICS:

- Stereo sound control with choice of 3 different sound sources:
  - Music from any device that has bluetooth: telephone, tablet, laptop, etc.
  - Local FM tuner
  - Music channel from general system
- 1.5+1.5W stereo amplifier.
- 8-ohm output
- Loudness and superbass functions
- Sleep function

- Memorisation of up to 30 FM stations
- Installation in standard 60 mm diameter box
- This control combines with many wiring devices
- Supply at 16 V DC



Functions can be controlled directly with the control or from bluetooth device, through Android APP

### INSTALLATION EXAMPLES

### **INTEGRATION IN A SYSTEM WITH SEVERAL ZONES**

(Compatible with already installed Sonelco systems)

# 4 2 15 15 M (M) 15 M

### **STAND-ALONE SYSTEM**