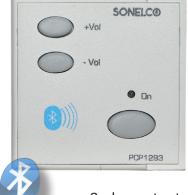

### **PCP1293**

## CONTROL WITH BLUETOOTH DEVICE SUPPLIED AT 230 V AC

#### MAIN CHARACTERISTICS:

- Stereo control to listen to music from any device that has bluetooth: telephone, tablet, laptop, etc
- With On/Off pushbutton and volume control.
- 1.5+1.5W stereo amplifier.

- 8-ohm output.
- Direct power supply at 230 V AC.
- Installation in standard 60 mm diameter box.
- This control combines with many wiring devices.