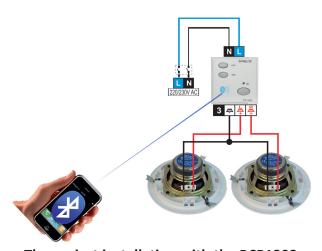

### INSTALLATION EXAMPLE

#### STAND-ALONE SYSTEM

The easiest installation with the PCP1293