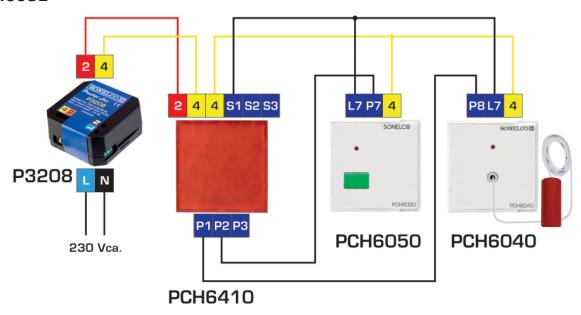

### **COMPONENTS AND MAIN CHARACTERISTICS:**

PCH6410 – Module with red-coloured light and sound warning. It is activated when an emergency call is made. It includes trim frame.

PCH6040 - Call module with cord. It is used to make alarm calls.

PCH6050 – Cancellation and call module. It can be used both to cancel the calls generated by module PCH6040, and to make calls and cancel them.

P3208 - 16 V DC power supply. Maximum current: 500 mA.

Apart from the above modules, the Kit also includes the blank cover for power supply P3208 and the trim frames.

All modules are installed in universal box.