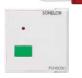

### **COMPONENTS AND MAIN CHARACTERISTICS:**

PCH6410 – Module with red-coloured light and sound warning. It is activated when an emergency call is made. It includes trim frame.

PCH6040 - Call module with cord. It is used to make alarm calls.