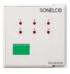

## **CALL CENTRALISATION**

PCH6006 – Main signalling module (optional). This makes it possible to view and listen to calls from up to 6 points (bathrooms, changing rooms,...), equipped with modules PCH6410 or kit PH6081.