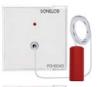

## **KIT PH6081**

Complete sound and light warning system for accessible toilets and changing rooms.

### **COMPONENTS AND MAIN CHARACTERISTICS:**

PCH6410 – Module with red-coloured light and sound warning. It is activated when an emergency call is made. It includes trim frame.

PCH6040 - Call module with cord. It is used to make alarm calls.

PCH6050 – Cancellation and call module. It can be used both to cancel the calls generated by module PCH6040, and to make calls and cancel them.

P3208 - 16 V DC power supply. Maximum current: 500 mA.

Apart from the above modules, the Kit also includes the blank cover for power supply P3208 and the trim frames.

All modules are installed in universal box.