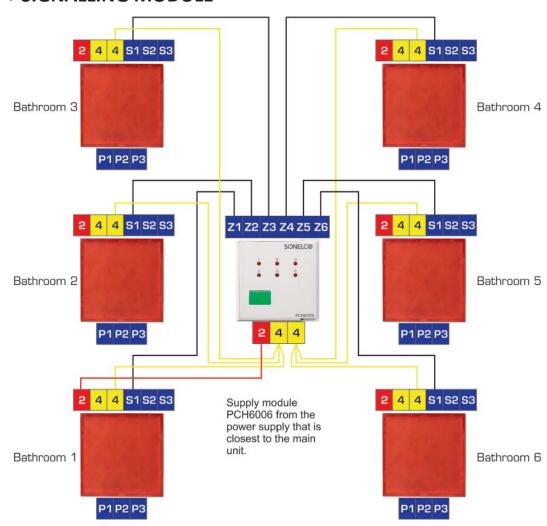

## **CALL CENTRALISATION**

PCH6006 – Main signalling module (optional). This makes it possible to view and listen to calls from up to 6 points (bathrooms, changing rooms,...), equipped with modules PCH6410 or kit PH6081.

## KIT PH6081 + SIGNALLING MODULE

### **KIT PH6081 + SIGNALLING MODULE**