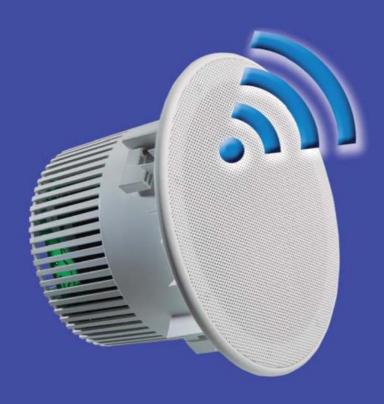

#### W-77 CEILING SPEAKER

- WiFi speaker with built-in stereo amplifier 20+20 W
- Compact & innovative design. Slim frame with outer diameter of only 21 cm. Metallic grid held with neodymium magnets
- 2-way coaxial speaker, with fiberglass 6.5" woofer & 0.8" tweeter
- · Direct connection to the mains