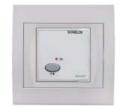

#### PCP1277 WALL MOUNT WIFI MODULE

- WiFi module with built-in stereo amplifier 3+3W
- Connection to one or two 4 Ohm speakers (or up to four 8 Ohm speakers)
- Supports more speakers, using additional amplifier(s)
- It can be also used as the same source of audio for several rooms, in a wired multiroom system
- Installation in standard electrical flush-mount box (60 mm distance between fixing centres)
- Possible to combine with many devices of Sonelco
- Compact size: 45x45x45 mm
- Supply 16 VDC