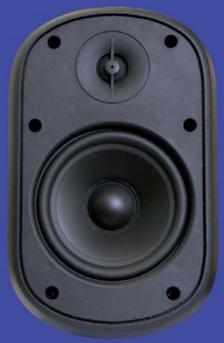

### W-87 CABINET SPEAKER for INDOORS & OUTDOORS USE

- WiFi speaker with built-in stereo amplifier 20+20 W
- Modern design with aluminium grid and bracket
- For Indoor & Outdoor use: IP66 & UV resistance
- 2-way cabinet speaker with 6.5" woofer & 0.8" silk dome
- Direct connection to the mains